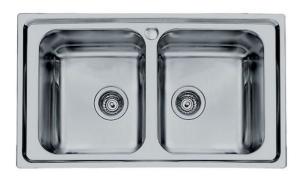

# Sink KS

Kitchen Sinks Code: 2182 460

### **DETAILS**

| Edge/Installation Type | Standard (8 mm Edge)                                            |
|------------------------|-----------------------------------------------------------------|
| Finish                 | Foster brushed                                                  |
| Material               | AISI 304 stainless steel                                        |
| Texture                | Microfoster                                                     |
| Base                   | 80-90 cm                                                        |
| Dimensions             | 860x500 mm                                                      |
| Standard fittings      | Fixing hooks, gasket, drain, overflow and siphon, boxed packing |
| Mixer holes            | 1 standard hole                                                 |
| Built-in hole          | 840 x 480 mm                                                    |

| Drainer                   | No                                                                                                                                                                                                                       |
|---------------------------|--------------------------------------------------------------------------------------------------------------------------------------------------------------------------------------------------------------------------|
| Width                     | 86 cm                                                                                                                                                                                                                    |
| Bowl dimension            | 340x400mm                                                                                                                                                                                                                |
| Number of bowls           | 2 bowls                                                                                                                                                                                                                  |
| Waste fitting             | 3,5" drain                                                                                                                                                                                                               |
| FEATURES                  |                                                                                                                                                                                                                          |
| Added value               | Foster uses steel thicknesses higher than those used on average by other manufacturers. This is how, thanks to our long experience, we know how to make sinks of superior quality and with a better resistance to aging. |
| Basket 3,5" waste fitting | The drain is equipped with a large 3.5" drain, with the practical basket cap that prevents the discharge of solid parts.                                                                                                 |
| Deep bowls                | This bowls reach an important depth, over 20 cm, thanks to the advanced production technology, that can be offer great capiency and practicity in all the washing operations.                                            |
| Sliding brackets          |                                                                                                                                                                                                                          |