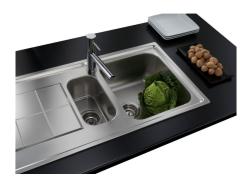

g. |
| Basket 3,5" waste fitting | The drain is equipped with a large 3.5" drain, with the practical basket cap that prevents the discharge of solid parts.                                                                                                 |
| Deep bowls                | This bowls reach an important depth, over 20 cm, thanks to the advanced production technology, that can be offer great capiency and practicity in all the washing operations.                                            |
| Sliding brackets          |                                                                                                                                                                                                                          |



### **TECHNICAL DATA**





### **GALLERY**



## **OPTIONAL ACCESSORIES**



Glass chopping board 8633 300



Glass chopping board 8631 300



HDPE Chopping board 8657 001



HPDE Twin chopping board 8644 101



Stainless steel basket 8611 000



Stainless steel plate rack
8100 303
\* only in combination with the accessory
8644 101



**White bowl** 8153 100



Graters kit with ring-holder and food collection tray

8159 101

\* only in combination with the accessory 8644 101