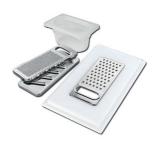

**White bowl** 8153 100

Graters kit with ring-holder and food collection tray

8159 101

\* only in combination with the accessory 8644 101