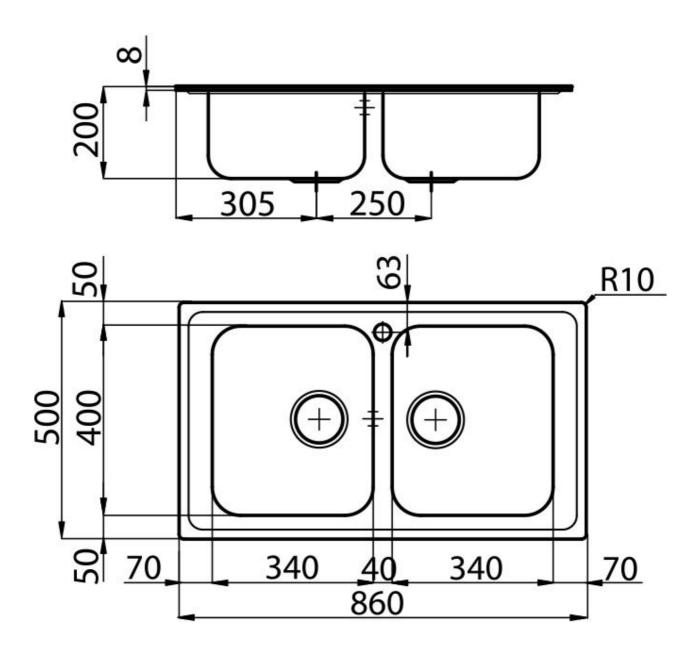

### **DETAILS**

| Edge/Installation Type | Standard (8 mm Edge)                                            |
|------------------------|-----------------------------------------------------------------|
| Finish                 | Foster brushed                                                  |
| Material               | AISI 304 stainless steel                                        |
| Texture                | Microfoster                                                     |
| Base                   | 80-90 cm                                                        |
| Dimensions             | 860x500 mm                                                      |
| Standard fittings      | Fixing hooks, gasket, drain, overflow and siphon, boxed packing |
| Mixer holes            | 1 standard hole                                                 |
| Built-in hole          | 840 x 480 mm                                                    |

| Drainer                   | No                                                                                                                                                                                                                       |
|---------------------------|--------------------------------------------------------------------------------------------------------------------------------------------------------------------------------------------------------------------------|
| Width                     | 86 cm                                                                                                                                                                                                                    |
| Bowl dimension            | 340x400mm                                                                                                                                                                                                                |
| Number of bowls           | 2 bowls                                                                                                                                                                                                                  |
| Waste fitting             | 3,5" drain                                                                                                                                                                                                               |
| FEATURES                  |                                                                                                                                                                                                                          |
| Added value               | Foster uses steel thicknesses higher than those used on average by other manufacturers. This is how, thanks to our long experience, we know how to make sinks of superior quality and with a better resistance to aging. |
| Basket 3,5" waste fitting | The drain is equipped with a large 3.5" drain, with the practical basket cap that prevents the discharge of solid parts.                                                                                                 |
| Deep bowls                | This bowls reach an important depth, over 20 cm, thanks to the advanced production technology, that can be offer great capiency and practicity in all the washing operations.                                            |
| Sliding brackets          |                                                                                                                                                                                                                          |

### **TECHNICAL DATA**