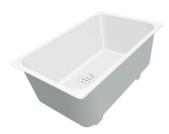

**White bowl** 8153 100

Graters kit with ring-holder and food collection tray

8159 101

\* only in combination with the accessory 8644 101