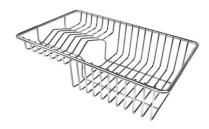

## **OPTIONAL ACCESSORIES**

Glass chopping board 8633 300

Glass chopping board 8631 300

HDPE Chopping board 8657 001

HPDE Twin chopping board 8644 101

Stainless steel basket 8611 000

Stainless steel plate rack
8100 303
\* only in combination with the accessory
8644 101